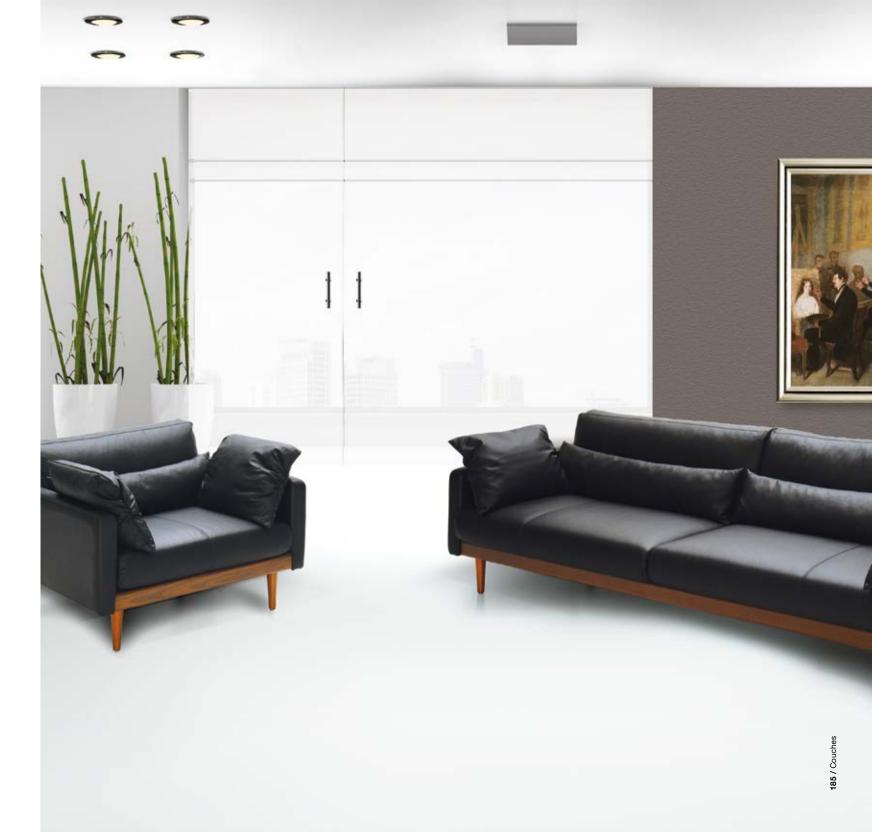

Fine-tuned designs and merits flavoring your daily routine.







Changing the atmosphere around it with all it's glory and quality, the Teo series, with it's modern design, is the new model for those who know exactly what they want.

















CUBIC











Z00M/







## SENATÖR























### KANYON



Designed with refined taste and subtle details, Kanyon aims to be the answer you seek.









MIRAGE/



#### CHESTER

A flamboyant elegance will show itself the moment you step into your office. That's the Chester series.









#### BIRDY/

Bringing life to the space around it, with it's colourful design, Birdy series radiate liveliness by it's looks alone.









## BODRUM/















The indispensable assets of recent years, meet the comfort and quality of the Dada series.





# DOMINO/















## ASPENDOS

Those who seek grace, quality and functionality, will find a lot more in the Aspendos series.





Designed with wide and elegant details, Edan series, with it's flawless posture, is ex