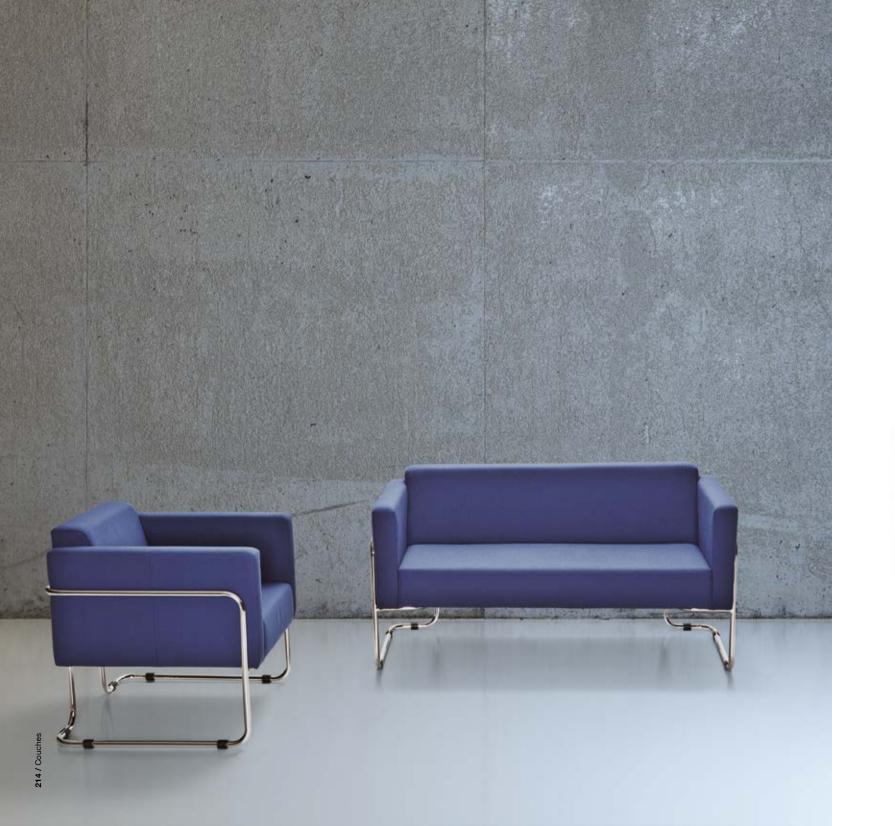

Fine-tuned designs and merits flavoring your daily routine.







Changing the atmosphere around it with all it's glory and quality, the Teo series, with it's modern design, is the new model for those who know exactly what they want.

















CUBIC











Z00M/







## SENATÖR























### KANYON



Designed with refined taste and subtle details, Kanyon aims to be the answer you seek.









MIRAGE/



#### CHESTER

A flamboyant elegance will show itself the moment you step into your office. That's the Chester series.









#### BIRDY/

Bringing life to the space around it, with it's colourful design, Birdy series radiate liveliness by it's looks alone.









## BODRUM/















The indispensable assets of recent years, meet the comfort and quality of the Dada series.





# DOMINO/















## ASPENDOS

Those who seek grace, quality and functionality, will find a lot more in the Aspendos series.





Designed with wide and elegant details, Edan series, with it's flawless posture, is exactly the way you want it to be.