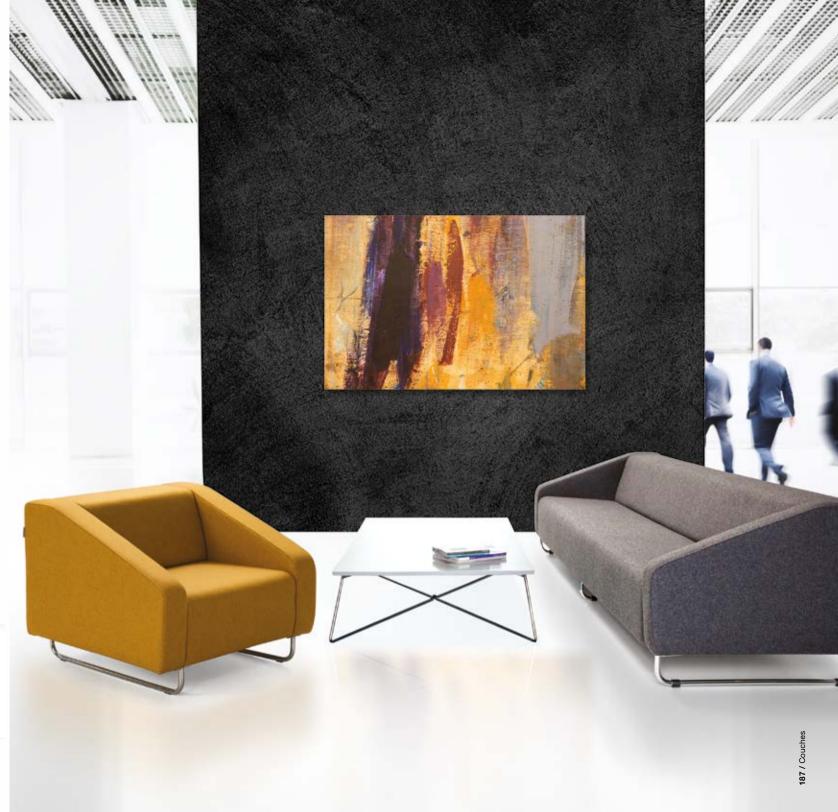

Fine-tuned designs and merits flavoring your daily routine.







Changing the atmosphere around it with all it's glory and quality, the Teo series, with it's modern design, is the new model for those who know exactly what they want.

















CUBIC











Z00M/







## SENATÖR























### KANYON



Designed with refined taste and subtle details, Kanyon aims to be the answer you seek.









MIRAGE/



#### CHESTER

A flamboyant elegance will show itself the moment you step into your office. That's the Chester series.









#### BIRDY/

Bringing life to the space around it, with it's colourful design, Birdy series radiate liveliness by it's looks alone.









## BODRUM/















The indispensable assets of recent years, meet the comfort and quality of the Dada series.





# DOMINO/















## ASPENDOS

Those who seek grace, quality and functionality, will find a lot more in the Aspendos series.





Designed with wide and elegant details, Edan series, with it's flawless posture, is exactly the w