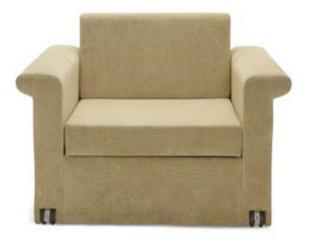

ENATÖR























### KANYON



Designed with refined taste and subtle details, Kanyon aims to be the answer you seek.









MIRAGE/



#### CHESTER

A flamboyant elegance will show itself the moment you step into your office. That's the Chester series.









#### BIRDY/

Bringing life to the space around it, with it's colourful design, Birdy series radiate liveliness by it's looks alone.









## BODRUM/















The indispensable assets of recent years, meet the comfort and quality of the Dada series.





# DOMINO/















## ASPENDOS

Those who seek grace, quality and functionality, will find a lot more in the Aspendos series.





Designed with wide and elegant details, Edan series, with it's flawless posture, is exactly the way you want it to be.