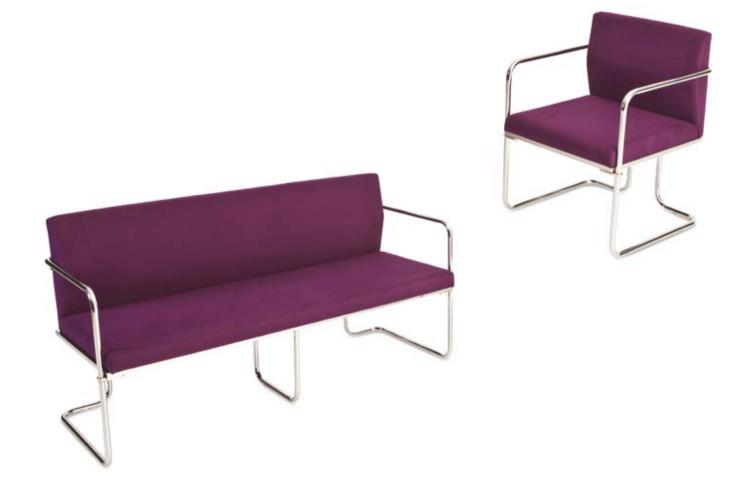

Fine-tuned designs and merits flavoring your daily routine.







Changing the atmosphere around it with all it's glory and quality, the Teo series, with it's modern design, is the new model for those who know exactly what they want.

















CUBIC











Z00M/







## SENATÖR























### KANYON



Designed with refined taste and subtle details, Kanyon aims to be the answer you seek.









MIRAGE/



#### CHESTER

A flamboyant elegance will show itself the moment you step into your office. That's the Chester series.









#### BIRDY/

Bringing life to the space around it, with it's colourful design, Birdy series radiate liveliness by it's looks alone.









## BODRUM/















The indispensable assets of recent years, meet the comfort and quality of the Dada series.





# DOMINO/















## ASPENDOS

Those who seek grace, quality and functionality, will find a lot more in the Aspendos series.





Designed with wide and elegant details, Edan series, with it's flawless posture, is exactly the way you want it to be.