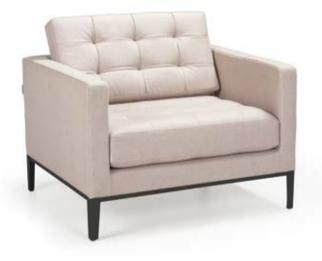

Fine-tuned designs and merits flavoring your daily routine.







Changing the atmosphere around it with all it's glory and quality, the Teo series, with it's modern design, is the new model for those who know exactly what they want.

















CUBIC











Z00M/







## SENATÖR























### KANYON



Designed with refined taste and subtle details, Kanyon aims to be the answer you seek.









MIRAGE/



#### CHESTER

A flamboyant elegance will show itself the moment you step into your office. That's the Chester series.









#### BIRDY/

Bringing life to the space around it, with it's colourful design, Birdy series radiate liveliness by it's looks alone.









## BODRUM/















The indispensable assets of recent years, meet the comfort and quality of the Dada series.





# DOMINO/















## ASPENDOS

Those who seek grace, quality and functionality, will find a lot more in the Aspendos series.





Designed with wide and elegant details, Edan series, with it's flawless posture, is exactly the way you want it to be.