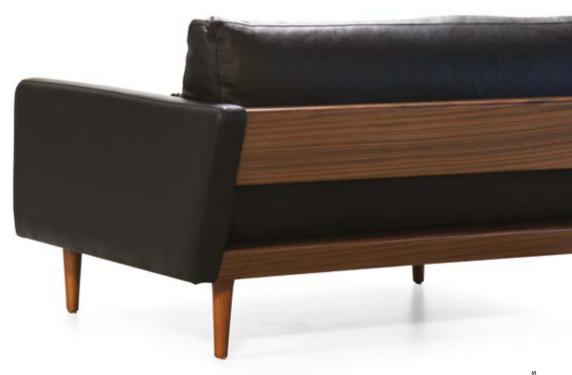

Fine-tuned designs and merits flavoring your daily routine.







Changing the atmosphere around it with all it's glory and quality, the Teo series, with it's modern design, is the new model for those who know exactly what they want.

















CUBIC











Z00M/







## SENATÖR























### KANYON



Designed with refined taste and subtle details, Kanyon aims to be the answer you seek.









MIRAGE/



#### CHESTER

A flamboyant elegance will show itself the moment you step into your office. That's the Chester series.









#### BIRDY/

Bringing life to the space around it, with it's colourful design, Birdy series radiate liveliness by it's looks alone.









## BODRUM/















The indispensable assets of recent years, meet the comfort and quality of the Dada series.





# DOMINO/















## ASPENDOS

Those who seek grace, quality and functionality, will find a lot more in the Aspendos series.





Designed with wide and elegant details, Edan series, with it's flawless