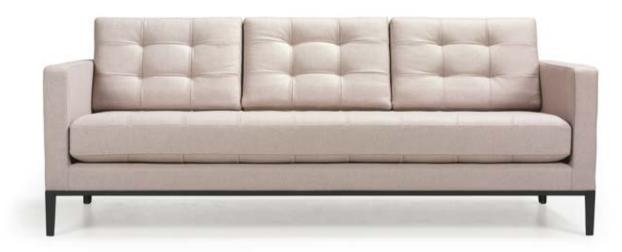

Fine-tuned designs and merits flavoring your daily routine.







Changing the atmosphere around it with all it's glory and quality, the Teo series, with it's modern design, is the new model for those who know exactly what they want.

















CUBIC











Z00M/







## SENATÖR























### KANYON



Designed with refined taste and subtle details, Kanyon aims to be the answer you seek.









MIRAGE/



#### CHESTER

A flamboyant elegance will show itself the moment you step into your office. That's the Chester series.









#### BIRDY/

Bringing life to the space around it, with it's colourful design, Birdy series radiate liveliness by it's looks alone.









## BODRUM/















The indispensable assets of recent years, meet the comfort and quality of the Dada series.





# DOMINO/















## ASPENDOS

Those who seek grace, quality and functionality, will find a lot more in the Aspendos series.





Designed with wide and elegant details, Edan series, with it's flawless posture, is exactly the way you want it to be.