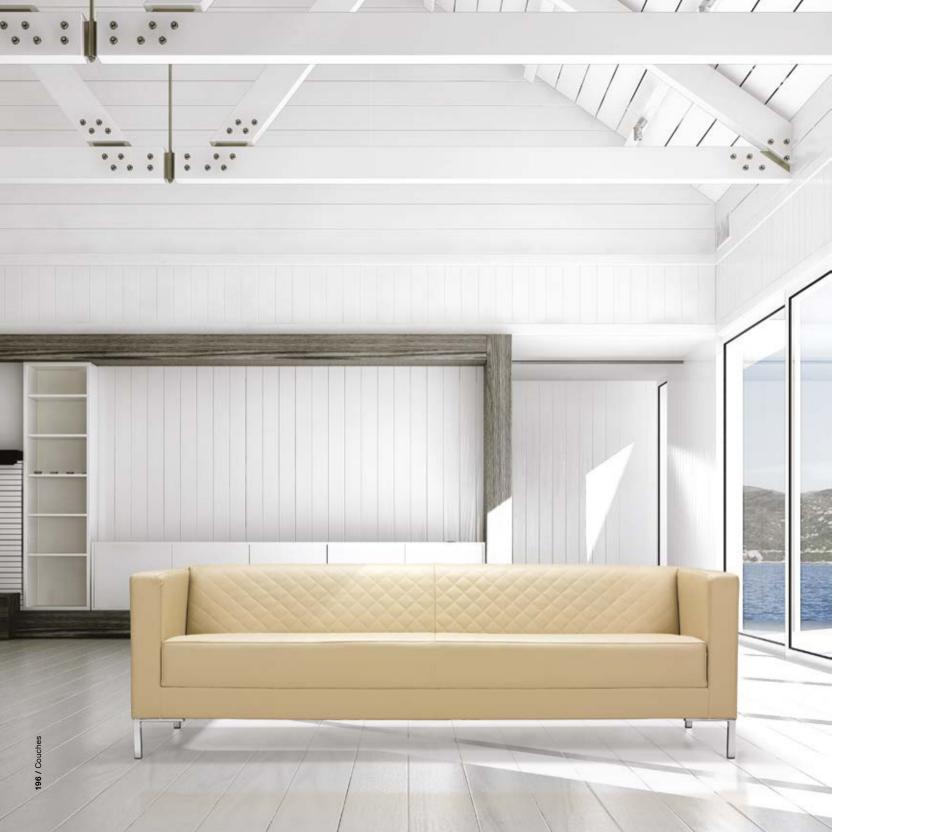

Fine-tuned designs and merits flavoring your daily routine.







Changing the atmosphere around it with all it's glory and quality, the Teo series, with it's modern design, is the new model for those who know exactly what they want.

















CUBIC











Z00M/







## SENATÖR























### KANYON



Designed with refined taste and subtle details, Kanyon aims to be the answer you seek.









MIRAGE/



#### CHESTER

A flamboyant elegance will show itself the moment you step into your office. That's the Chester series.









#### BIRDY/

Bringing life to the space around it, with it's colourful design, Birdy series radiate liveliness by it's looks alone.









## BODRUM/















The indispensable assets of recent years, meet the comfort and quality of the Dada series.





# DOMINO/















## ASPENDOS

Those who seek grace, quality and functionality, will find a lot more in the Aspendos series.





Designed with wide and elegant details, Edan series, with it's flawless posture, is exactly the way you want it to be.