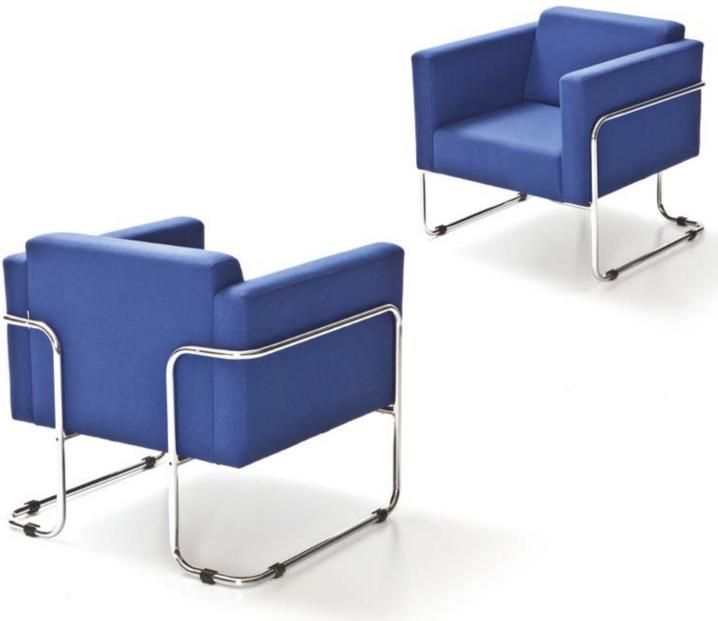

Fine-tuned designs and merits flavoring your daily routine.







Changing the atmosphere around it with all it's glory and quality, the Teo series, with it's modern design, is the new model for those who know exactly what they want.

















CUBIC











Z00M/







## SENATÖR























### KANYON



Designed with refined taste and subtle details, Kanyon aims to be the answer you seek.









MIRAGE/



#### CHESTER

A flamboyant elegance will show itself the moment you step into your office. That's the Chester series.









#### BIRDY/

Bringing life to the space around it, with it's colourful design, Birdy series radiate liveliness by it's looks alone.









## BODRUM/















The indispensable assets of recent years, meet the comfort and quality of the Dada series.





# DOMINO/















## ASPENDOS

Those who seek grace, quality and functionality, will find a lot more in the Aspendos series.





Designed with wide and elegant details, Edan series, with it's flawless posture, is exactly the way you want it to be.