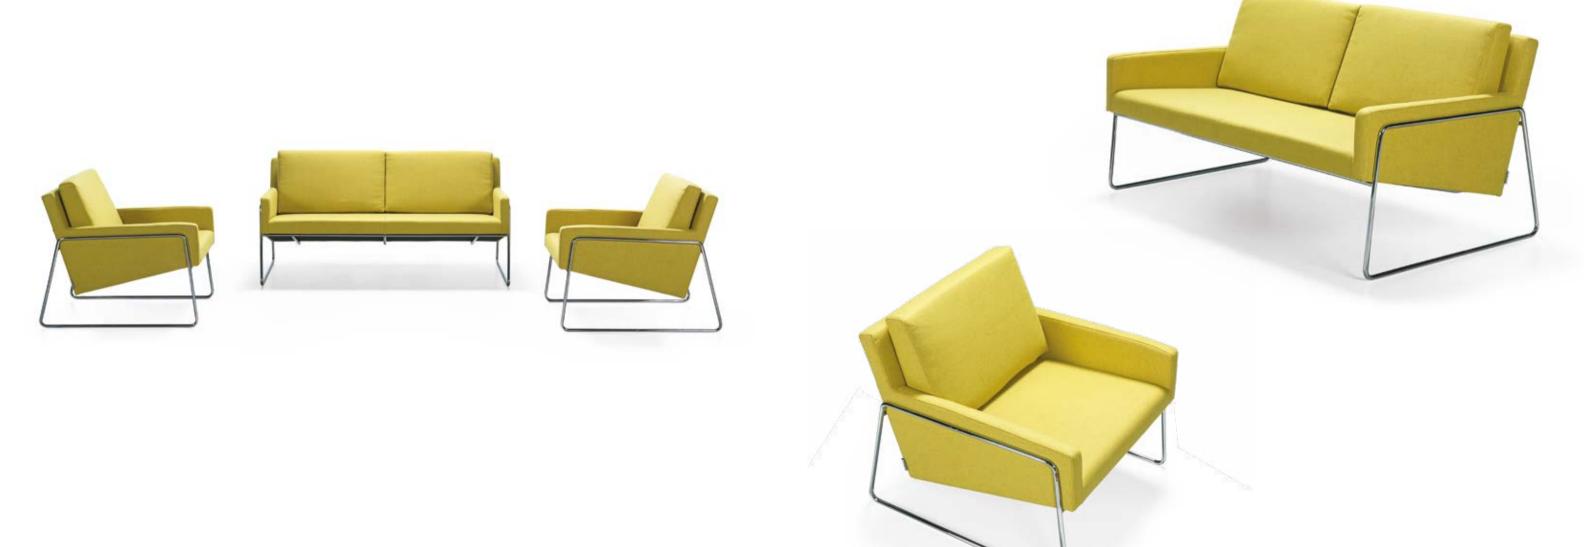

Fine-tuned designs and merits flavoring your daily routine.







Changing the atmosphere around it with all it's glory and quality, the Teo series, with it's modern design, is the new model for those who know exactly what they want.

















CUBIC











Z00M/







## SENATÖR























### KANYON



Designed with refined taste and subtle details, Kanyon aims to be the answer you seek.









MIRAGE/



#### CHESTER

A flamboyant elegance will show itself the moment you step into your office. That's the Chester series.









#### BIRDY/

Bringing life to the space around it, with it's colourful design, Birdy series radiate liveliness by it's looks alone.









## BODRUM/















The indispensable assets of recent years, meet the comfort and quality of the Dada series.





# DOMINO/















## ASPENDOS

Those who seek grace, quality and functionality, will find a lot more in the Aspendos series.





Designed with wide and elegant details, Edan series, with it's flawless posture, is exactly the way you want it to be.