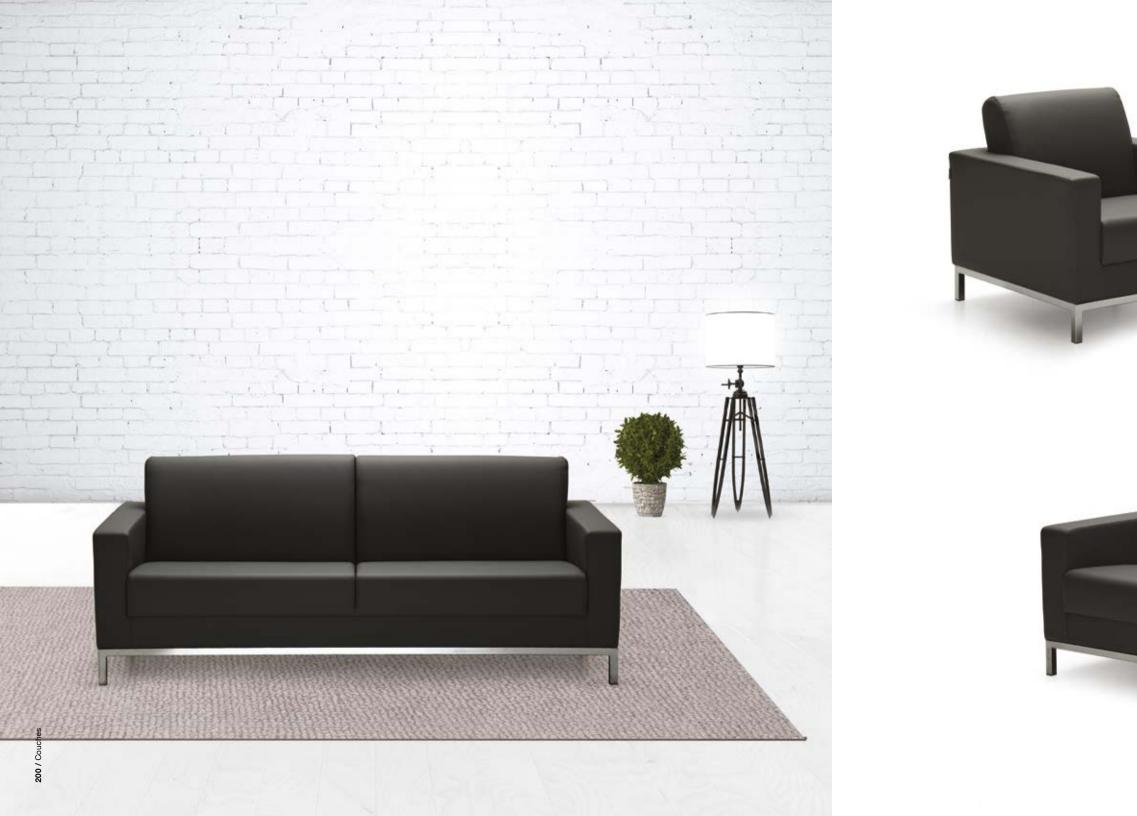

Fine-tuned designs and merits flavoring your daily routine.







Changing the atmosphere around it with all it's glory and quality, the Teo series, with it's modern design, is the new model for those who know exactly what they want.

















CUBIC











Z00M/







## SENATÖR























### KANYON



Designed with refined taste and subtle details, Kanyon aims to be the answer you seek.









MIRAGE/



#### CHESTER

A flamboyant elegance will show itself the moment you step into your office. That's the Chester series.









#### BIRDY/

Bringing life to the space around it, with it's colourful design, Birdy series radiate liveliness by it's looks alone.









## BODRUM/















The indispensable assets of recent years, meet the comfort and quality of the Dada series.





# DOMINO/















## ASPENDOS

Those who seek grace, quality and functionality, will find a lot more in the Aspendos series.





Designed with wide and elegant details, Edan series, with it's flawless posture, is exactly the way you want it to be.