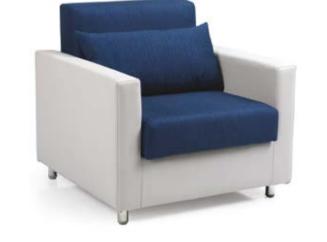

### KANYON



Designed with refined taste and subtle details, Kanyon aims to be the answer you seek.









MIRAGE/



#### CHESTER

A flamboyant elegance will show itself the moment you step into your office. That's the Chester series.









#### BIRDY/

Bringing life to the space around it, with it's colourful design, Birdy series radiate liveliness by it's looks alone.









## BODRUM/















The indispensable assets of recent years, meet the comfort and quality of the Dada series.





# DOMINO/















## ASPENDOS

Those who seek grace, quality and functionality, will find a lot more in the Aspendos series.





Designed with wide and elegant details, Edan series, with it's flawless posture, is exactly the way you want it to be.