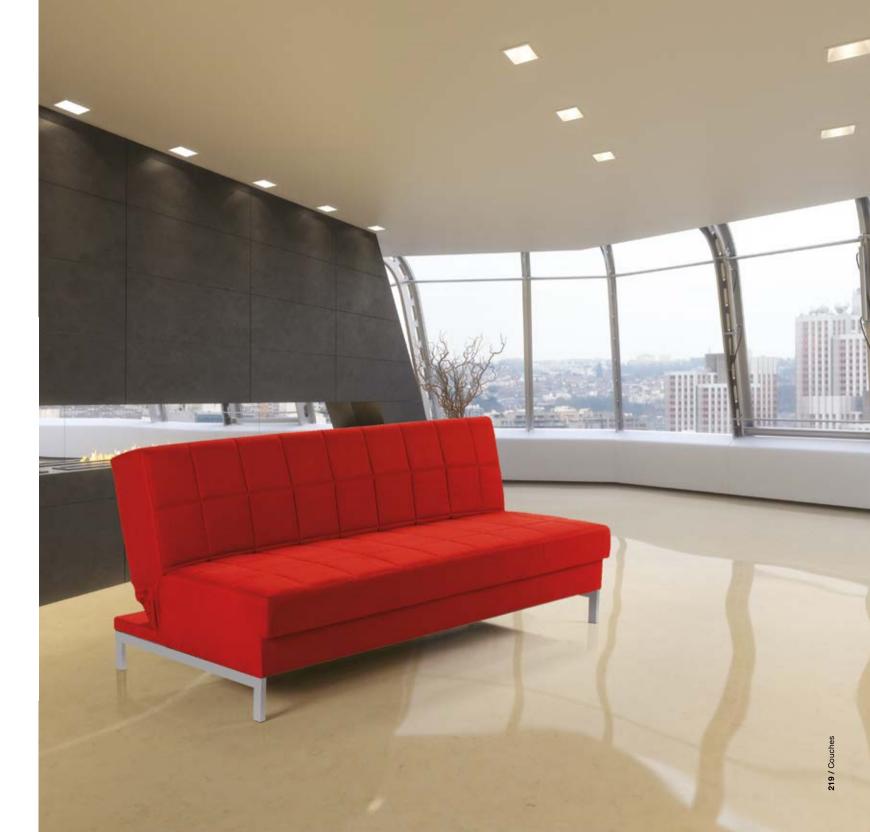

your daily routine.







Changing the atmosphere around it with all it's glory and quality, the Teo series, with it's modern design, is the new model for those who know exactly what they want.

















CUBIC











Z00M/







## SENATÖR























### KANYON



Designed with refined taste and subtle details, Kanyon aims to be the answer you seek.









MIRAGE/



#### CHESTER

A flamboyant elegance will show itself the moment you step into your office. That's the Chester series.









#### BIRDY/

Bringing life to the space around it, with it's colourful design, Birdy series radiate liveliness by it's looks alone.









## BODRUM/















The indispensable assets of recent years, meet the comfort and quality of the Dada series.





# DOMINO/















## ASPENDOS

Those who seek grace, quality and functionality, will find a lot more in the Aspendos series.





Designed with wide and elegant details, Edan series, with it's flawless posture, is exactly the way you want it to be.