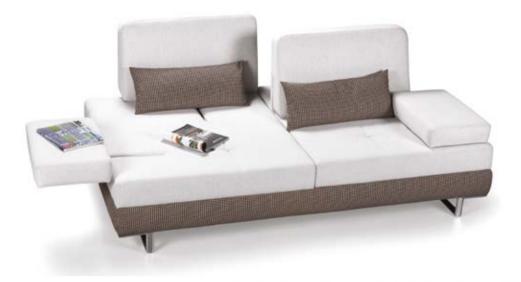

merits flavoring your daily routine.







Changing the atmosphere around it with all it's glory and quality, the Teo series, with it's modern design, is the new model for those who know exactly what they want.

















CUBIC











Z00M/







## SENATÖR























### KANYON



Designed with refined taste and subtle details, Kanyon aims to be the answer you seek.









MIRAGE/



#### CHESTER

A flamboyant elegance will show itself the moment you step into your office. That's the Chester series.









#### BIRDY/

Bringing life to the space around it, with it's colourful design, Birdy series radiate liveliness by it's looks alone.









## BODRUM/















The indispensable assets of recent years, meet the comfort and quality of the Dada series.





# DOMINO/















## ASPENDOS

Those who seek grace, quality and functionality, will find a lot more in the Aspendos series.





Designed with wide and elegant details, Edan series, with it's flawless posture, is exactly the way you want it to be.