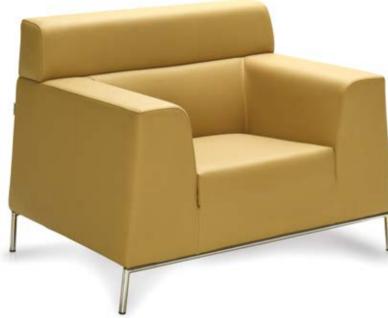

Fine-tuned designs and merits flavoring your daily routine.







Changing the atmosphere around it with all it's glory and quality, the Teo series, with it's modern design, is the new model for those who know exactly what they want.

















CUBIC











Z00M/







## SENATÖR























### KANYON



Designed with refined taste and subtle details, Kanyon aims to be the answer you seek.









MIRAGE/



#### CHESTER

A flamboyant elegance will show itself the moment you step into your office. That's the Chester series.









#### BIRDY/

Bringing life to the space around it, with it's colourful design, Birdy series radiate liveliness by it's looks alone.









## BODRUM/















The indispensable assets of recent years, meet the comfort and quality of the Dada series.





# DOMINO/















## ASPENDOS

Those who seek grace, quality and functionality, will find a lot more in the Aspendos series.





Designed with wide and elegant details, Edan series, with it's flawless posture, is exactly the way y