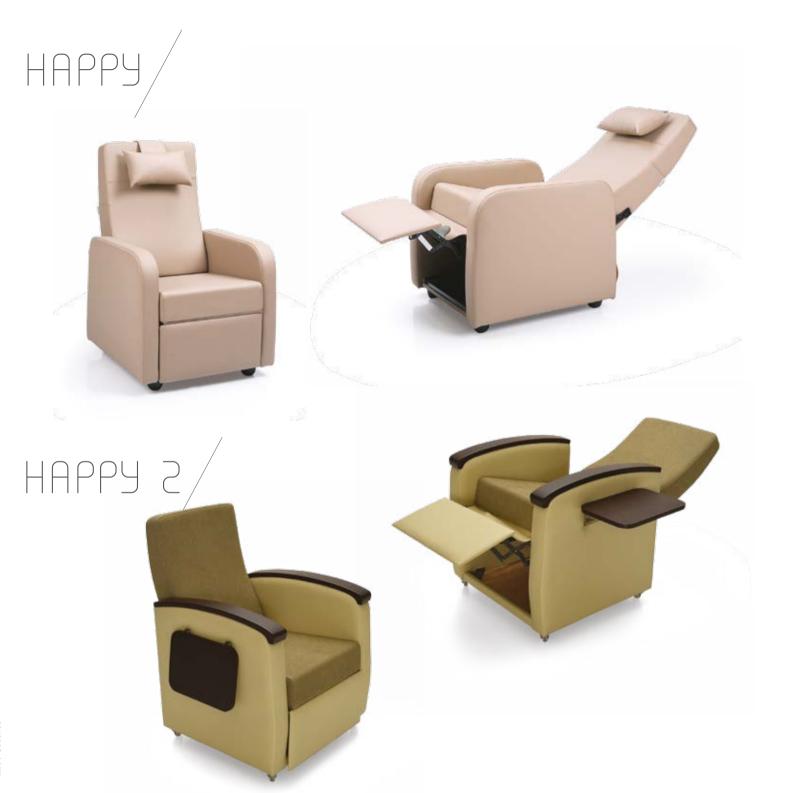

ÖR























### KANYON



Designed with refined taste and subtle details, Kanyon aims to be the answer you seek.









MIRAGE/



#### CHESTER

A flamboyant elegance will show itself the moment you step into your office. That's the Chester series.









#### BIRDY/

Bringing life to the space around it, with it's colourful design, Birdy series radiate liveliness by it's looks alone.









## BODRUM/















The indispensable assets of recent years, meet the comfort and quality of the Dada series.





# DOMINO/















## ASPENDOS

Those who seek grace, quality and functionality, will find a lot more in the Aspendos series.





Designed with wide and elegant details, Edan series, with it's flawless posture, is exactly the way you want it to be.