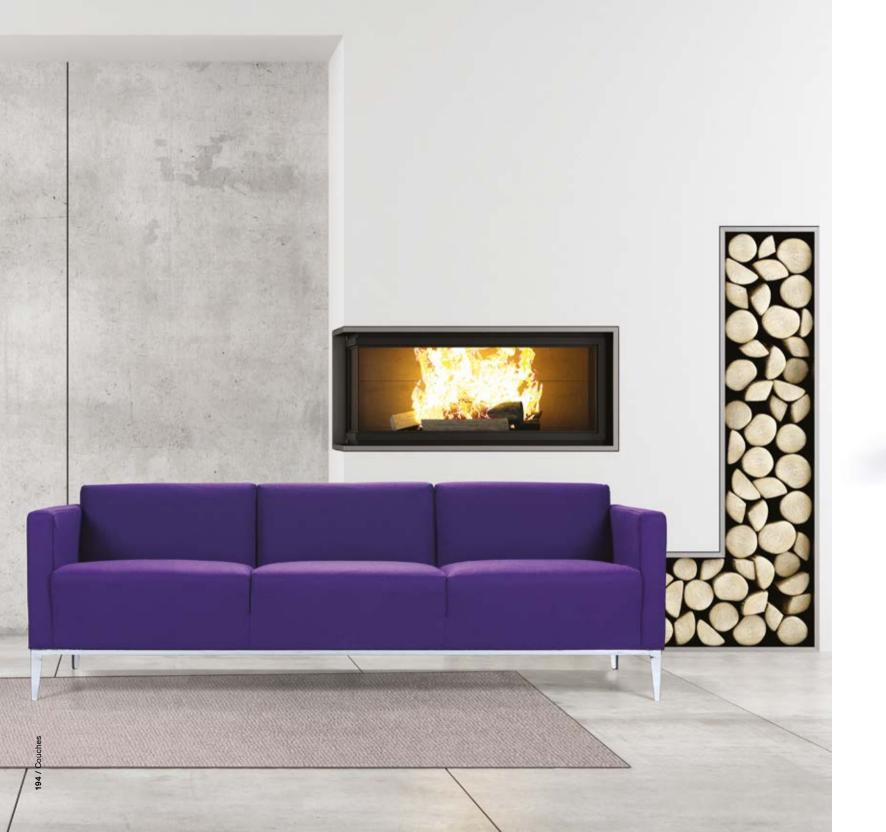

Fine-tuned designs and merits flavoring your daily routine.







Changing the atmosphere around it with all it's glory and quality, the Teo series, with it's modern design, is the new model for those who know exactly what they want.

















CUBIC











Z00M/







## SENATÖR























### KANYON



Designed with refined taste and subtle details, Kanyon aims to be the answer you seek.









MIRAGE/



#### CHESTER

A flamboyant elegance will show itself the moment you step into your office. That's the Chester series.









#### BIRDY/

Bringing life to the space around it, with it's colourful design, Birdy series radiate liveliness by it's looks alone.









## BODRUM/















The indispensable assets of recent years, meet the comfort and quality of the Dada series.





# DOMINO/















## ASPENDOS

Those who seek grace, quality and functionality, will find a lot more in the Aspendos series.





Designed with wide and elegant details, Edan series, with it's flawless posture, is exactly the way you want it to be.