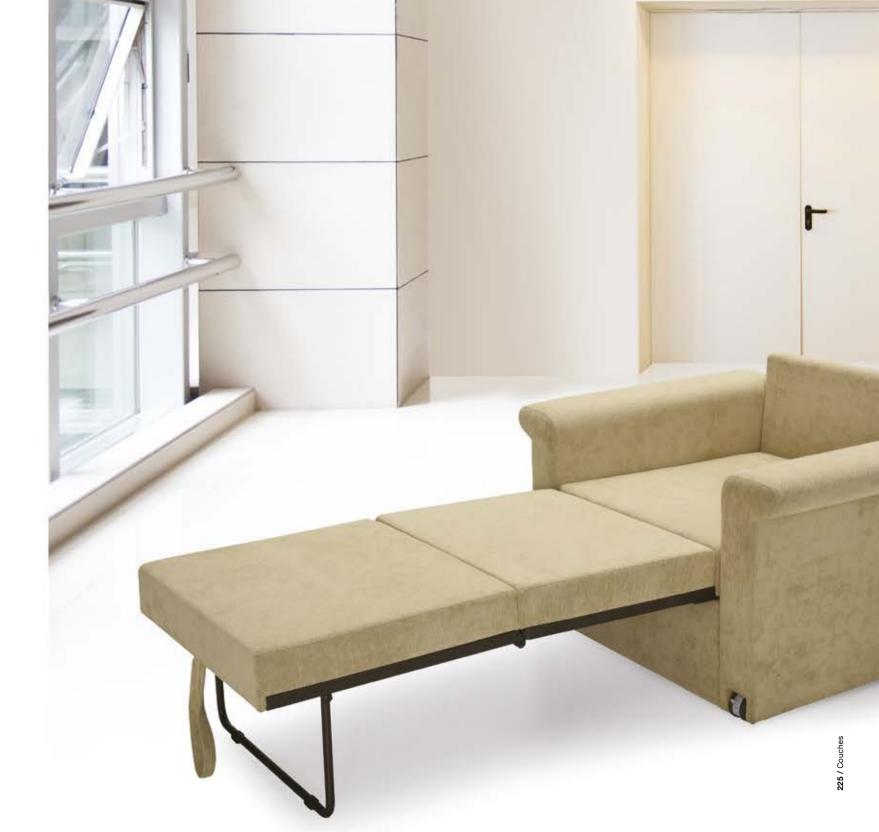

ATÖR























### KANYON



Designed with refined taste and subtle details, Kanyon aims to be the answer you seek.









MIRAGE/



#### CHESTER

A flamboyant elegance will show itself the moment you step into your office. That's the Chester series.









#### BIRDY/

Bringing life to the space around it, with it's colourful design, Birdy series radiate liveliness by it's looks alone.









## BODRUM/















The indispensable assets of recent years, meet the comfort and quality of the Dada series.





# DOMINO/















## ASPENDOS

Those who seek grace, quality and functionality, will find a lot more in the Aspendos series.





Designed with wide and elegant details, Edan series, with it's flawless posture, is exactly the way you want it to be.