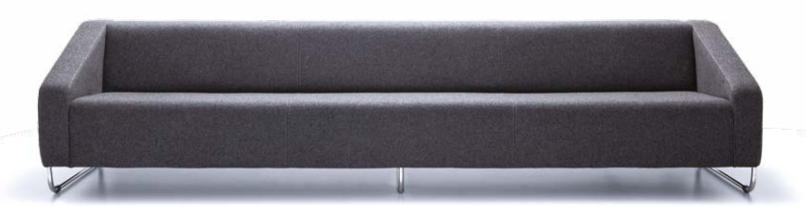

Fine-tuned designs and merits flavoring your daily routine.







Changing the atmosphere around it with all it's glory and quality, the Teo series, with it's modern design, is the new model for those who know exactly what they want.

















CUBIC











Z00M/







## SENATÖR























### KANYON



Designed with refined taste and subtle details, Kanyon aims to be the answer you seek.









MIRAGE/



#### CHESTER

A flamboyant elegance will show itself the moment you step into your office. That's the Chester series.









#### BIRDY/

Bringing life to the space around it, with it's colourful design, Birdy series radiate liveliness by it's looks alone.









## BODRUM/















The indispensable assets of recent years, meet the comfort and quality of the Dada series.





# DOMINO/















## ASPENDOS

Those who seek grace, quality and functionality, will find a lot more in the Aspendos series.





Designed with wide and elegant details, Edan series, with it's flawless posture, is exactly the