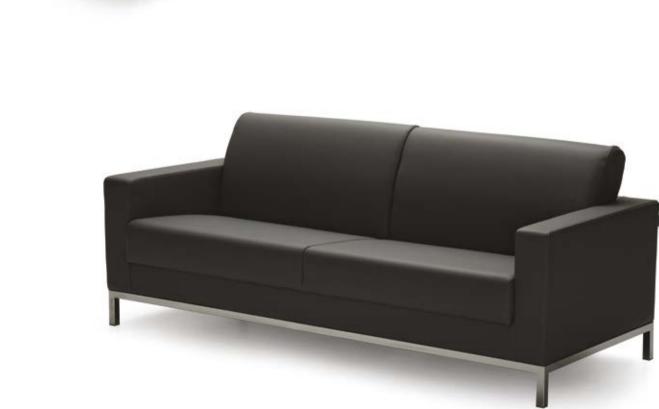

Fine-tuned designs and merits flavoring your daily routine.







Changing the atmosphere around it with all it's glory and quality, the Teo series, with it's modern design, is the new model for those who know exactly what they want.

















CUBIC











Z00M/







## SENATÖR























### KANYON



Designed with refined taste and subtle details, Kanyon aims to be the answer you seek.









MIRAGE/



#### CHESTER

A flamboyant elegance will show itself the moment you step into your office. That's the Chester series.









#### BIRDY/

Bringing life to the space around it, with it's colourful design, Birdy series radiate liveliness by it's looks alone.









## BODRUM/















The indispensable assets of recent years, meet the comfort and quality of the Dada series.





# DOMINO/















## ASPENDOS

Those who seek grace, quality and functionality, will find a lot more in the Aspendos series.





Designed with wide and elegant details, Edan series, with it's flawless posture, is exactly the way you want it to be.