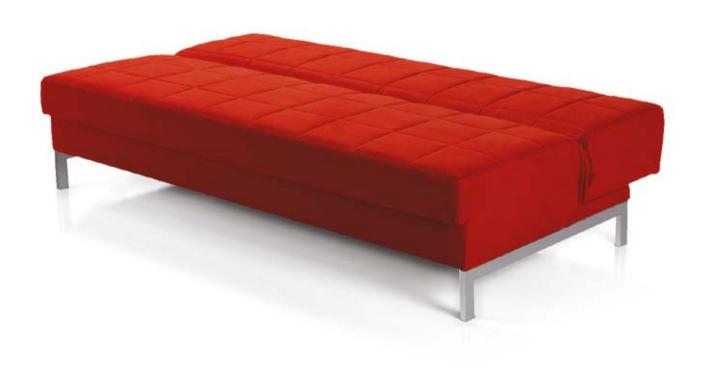

g your daily routine.







Changing the atmosphere around it with all it's glory and quality, the Teo series, with it's modern design, is the new model for those who know exactly what they want.

















CUBIC











Z00M/







## SENATÖR























### KANYON



Designed with refined taste and subtle details, Kanyon aims to be the answer you seek.









MIRAGE/



#### CHESTER

A flamboyant elegance will show itself the moment you step into your office. That's the Chester series.









#### BIRDY/

Bringing life to the space around it, with it's colourful design, Birdy series radiate liveliness by it's looks alone.









## BODRUM/















The indispensable assets of recent years, meet the comfort and quality of the Dada series.





# DOMINO/















## ASPENDOS

Those who seek grace, quality and functionality, will find a lot more in the Aspendos series.





Designed with wide and elegant details, Edan series, with it's flawless posture, is exactly the way you want it to be.