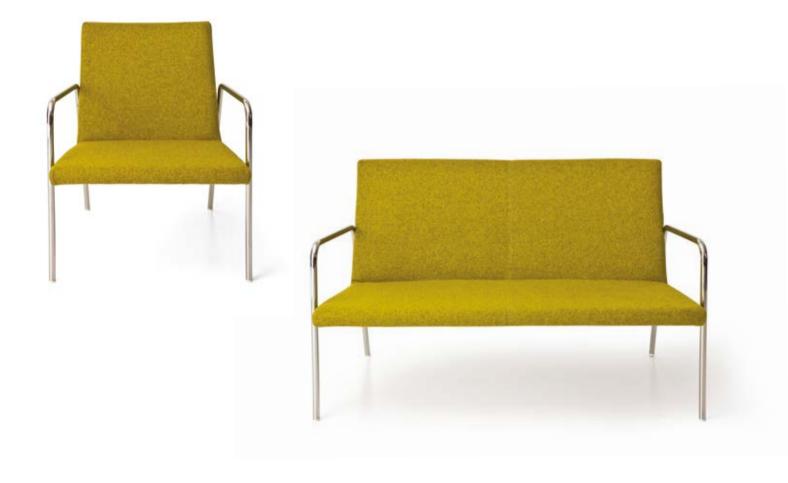

Fine-tuned designs and merits flavoring your daily routine.







Changing the atmosphere around it with all it's glory and quality, the Teo series, with it's modern design, is the new model for those who know exactly what they want.

















CUBIC











Z00M/







## SENATÖR























### KANYON



Designed with refined taste and subtle details, Kanyon aims to be the answer you seek.









MIRAGE/



#### CHESTER

A flamboyant elegance will show itself the moment you step into your office. That's the Chester series.









#### BIRDY/

Bringing life to the space around it, with it's colourful design, Birdy series radiate liveliness by it's looks alone.









## BODRUM/















The indispensable assets of recent years, meet the comfort and quality of the Dada series.





# DOMINO/















## ASPENDOS

Those who seek grace, quality and functionality, will find a lot more in the Aspendos series.





Designed with wide and elegant details, Edan series, with it's flawless posture, is exactly the way you want it to be.