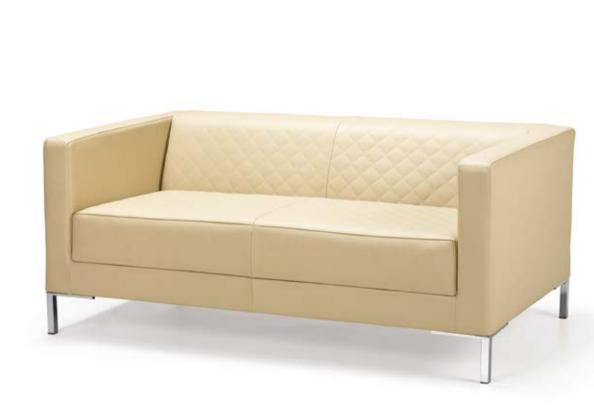

Fine-tuned designs and merits flavoring your daily routine.







Changing the atmosphere around it with all it's glory and quality, the Teo series, with it's modern design, is the new model for those who know exactly what they want.

















CUBIC











Z00M/







## SENATÖR























### KANYON



Designed with refined taste and subtle details, Kanyon aims to be the answer you seek.









MIRAGE/



#### CHESTER

A flamboyant elegance will show itself the moment you step into your office. That's the Chester series.









#### BIRDY/

Bringing life to the space around it, with it's colourful design, Birdy series radiate liveliness by it's looks alone.









## BODRUM/















The indispensable assets of recent years, meet the comfort and quality of the Dada series.





# DOMINO/















## ASPENDOS

Those who seek grace, quality and functionality, will find a lot more in the Aspendos series.





Designed with wide and elegant details, Edan series, with it's flawless posture, is exactly the way you want it to be.