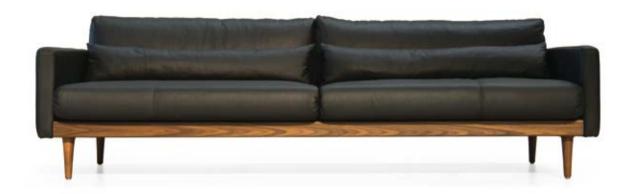

Fine-tuned designs and merits flavoring your daily routine.







Changing the atmosphere around it with all it's glory and quality, the Teo series, with it's modern design, is the new model for those who know exactly what they want.

















CUBIC











Z00M/







## SENATÖR























### KANYON



Designed with refined taste and subtle details, Kanyon aims to be the answer you seek.









MIRAGE/



#### CHESTER

A flamboyant elegance will show itself the moment you step into your office. That's the Chester series.









#### BIRDY/

Bringing life to the space around it, with it's colourful design, Birdy series radiate liveliness by it's looks alone.









## BODRUM/















The indispensable assets of recent years, meet the comfort and quality of the Dada series.





# DOMINO/















## ASPENDOS

Those who seek grace, quality and functionality, will find a lot more in the Aspendos series.





Designed with wide and elegant details, Edan series, with it's flawless posture,