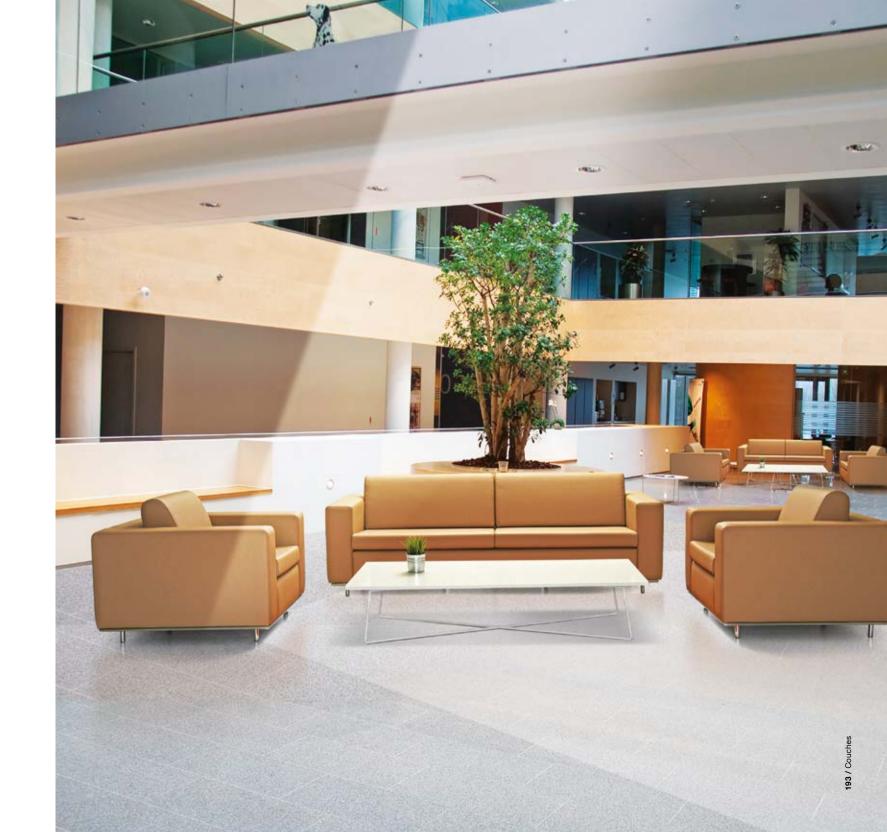

Fine-tuned designs and merits flavoring your daily routine.







Changing the atmosphere around it with all it's glory and quality, the Teo series, with it's modern design, is the new model for those who know exactly what they want.

















CUBIC











Z00M/







## SENATÖR























### KANYON



Designed with refined taste and subtle details, Kanyon aims to be the answer you seek.









MIRAGE/



#### CHESTER

A flamboyant elegance will show itself the moment you step into your office. That's the Chester series.









#### BIRDY/

Bringing life to the space around it, with it's colourful design, Birdy series radiate liveliness by it's looks alone.









## BODRUM/















The indispensable assets of recent years, meet the comfort and quality of the Dada series.





# DOMINO/















## ASPENDOS

Those who seek grace, quality and functionality, will find a lot more in the Aspendos series.





Designed with wide and elegant details, Edan series, with it's flawless posture, is exactly the way you want it to be.