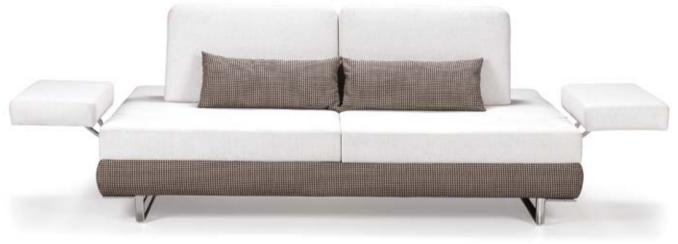

rits flavoring your daily routine.







Changing the atmosphere around it with all it's glory and quality, the Teo series, with it's modern design, is the new model for those who know exactly what they want.

















CUBIC











Z00M/







## SENATÖR























### KANYON



Designed with refined taste and subtle details, Kanyon aims to be the answer you seek.









MIRAGE/



#### CHESTER

A flamboyant elegance will show itself the moment you step into your office. That's the Chester series.









#### BIRDY/

Bringing life to the space around it, with it's colourful design, Birdy series radiate liveliness by it's looks alone.









## BODRUM/















The indispensable assets of recent years, meet the comfort and quality of the Dada series.





# DOMINO/















## ASPENDOS

Those who seek grace, quality and functionality, will find a lot more in the Aspendos series.





Designed with wide and elegant details, Edan series, with it's flawless posture, is exactly the way you want it to be.