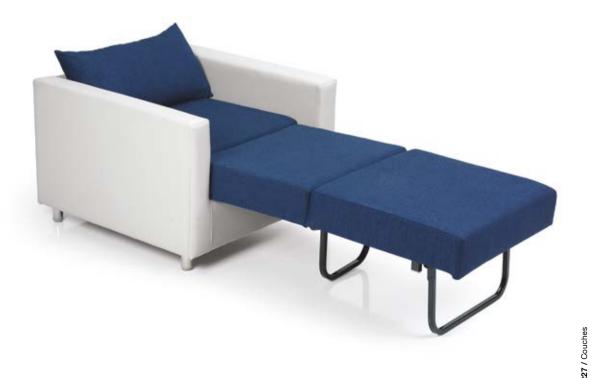

### KANYON



Designed with refined taste and subtle details, Kanyon aims to be the answer you seek.









MIRAGE/



#### CHESTER

A flamboyant elegance will show itself the moment you step into your office. That's the Chester series.









#### BIRDY/

Bringing life to the space around it, with it's colourful design, Birdy series radiate liveliness by it's looks alone.









## BODRUM/















The indispensable assets of recent years, meet the comfort and quality of the Dada series.





# DOMINO/















## ASPENDOS

Those who seek grace, quality and functionality, will find a lot more in the Aspendos series.





Designed with wide and elegant details, Edan series, with it's flawless posture, is exactly the way you want it to be.